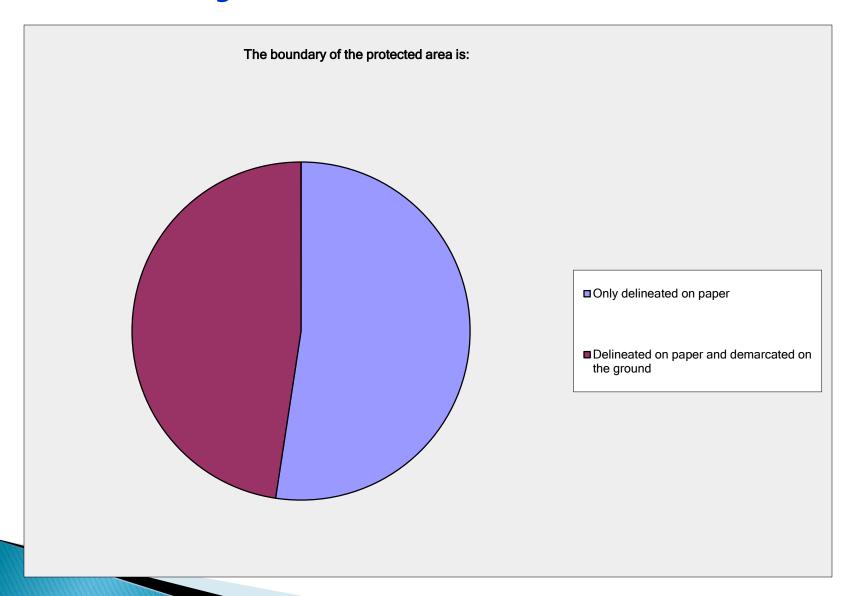

# Appropriate Approaches to Capacity Development for Protected Areas Management in Small Island Developing States

Lloyd Gardner
Ecotech Inc. Limited







# **Current Approaches to CD**



# **Reality = Institutional Framework**



# Survey of Institutional Arrangements for PA Management in the Caribbean

- 1. Opened August 7, 2014
- 2. Duration: approx. 6 weeks
- 3. Questions: 43; 40 for data; 10 system, 30 site
- 4. Responses: 41, from 20 countries (2 from Mesoamerica), 3 with no country identified
- 5. More than 50% of respondents skipped most of the questions dealing with site-specific activities.

## Responsibility for PA Development



## **Boundary Delineation/Demarcation**



## **Recommended Approach to CD**

#### 1. Focus on Institutional Network:

- Requires asset mapping and capacity assessment of institutions.
- Focus CD on purpose of PA and needs of institutions to deliver outcomes directly related to site purpose.

# 2. Design CD interventions based on work flow of institutions:

Work flows should be based on activities to produce site objectives

# **Test of Recommended Approach (2010)**

- Collaborating institutions in project GeoPDF map tool to improve individual competences in new data verification method.
- Client/management institution Had individual competences and institutional capacity, but was not producing anticipated outcomes. Tested extent of data collection and use for selected management activities.

#### **Test Results**

- Client/manag