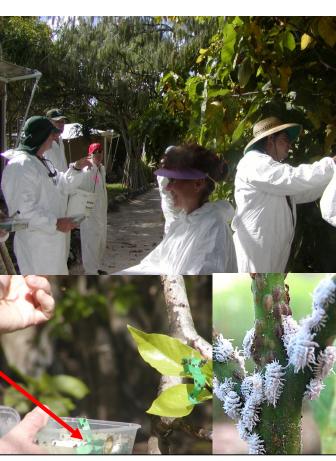

#### Pisonia forest saved

Assessed extent of scale and ant outbreak

Released native ladybird predator