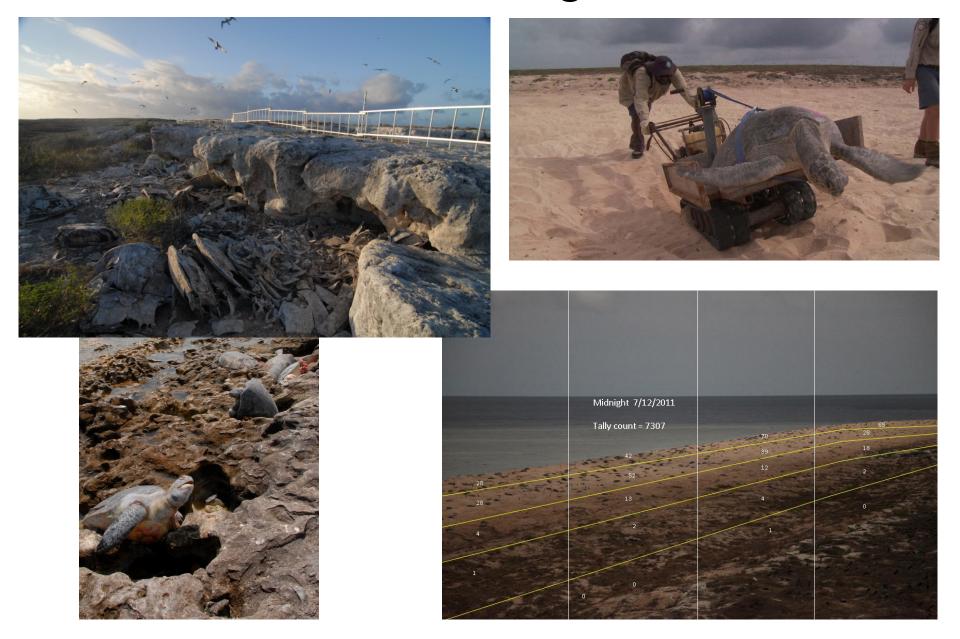

|                                         |                                         |

High Risk Highest

Legend:

Risk

## Compliance partnerships

- GBR Marine Park Authority
- Border Protection Command
- Queensland Parks & Wildlife Service
- Queensland Boating & Fisheries Patrol
- Queensland Water Police
- Australian Maritime Safety Authority
- Australian Federal Police
- Director of Public Prosecutions



## Island conservation priorities



#### Pisonia scale outbreak Capricornia Cays



Pisonia trees defoliating







Tryon Island six years after outbreak

#### Pisonia forest saved

Assessed extent of scale and ant outbreak







Released native ladybird predator

## Tryon Island forest recovery





2006 2014

#### Raine Island



## Solutions being trialled



### Improving the nesting area



## Beach reprofiling trial



## Raine Island in 2100?







#### www.gbrmpa.gov.au



John Hicks, Business Manager, Field Management, Queensland Parks and Wildlife Service Richard Quincey, Director, Field Management, Great Barrier Reef Marine Park Authority

**Phone** +61 7 4750 0700

**Email** john.hicks@gbrmpa.gov.au

richard.quincey@gbrmpa.gov.au

Address 2-68 Flinders St (PO Box 1379) Townsville QLD 4810