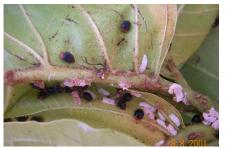

#### Pisonia scale outbreak Capricornia Cays

Pisonia trees defoliating

Tryon Island six years after outbreak

#### Pisonia forest saved

Assessed extent of scale and ant outbreak

Released native ladybird predator