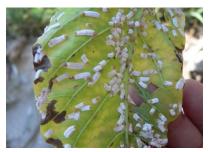

#### Pisonia scale outbreak Capricornia Cays

Pisonia trees defoliating

Tryon Island six years after outbreak

#### Pisonia forest saved

Assessed extent of scale and ant outbreak

Released native ladybird predator