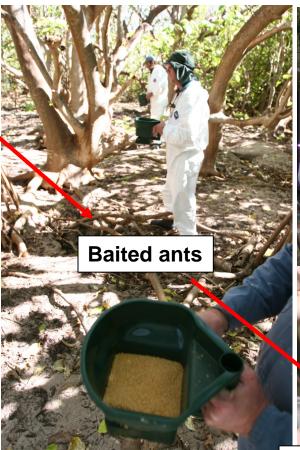

#### Pisonia forest saved

Assessed extent of scale and ant outbreak

Released native ladybird predator