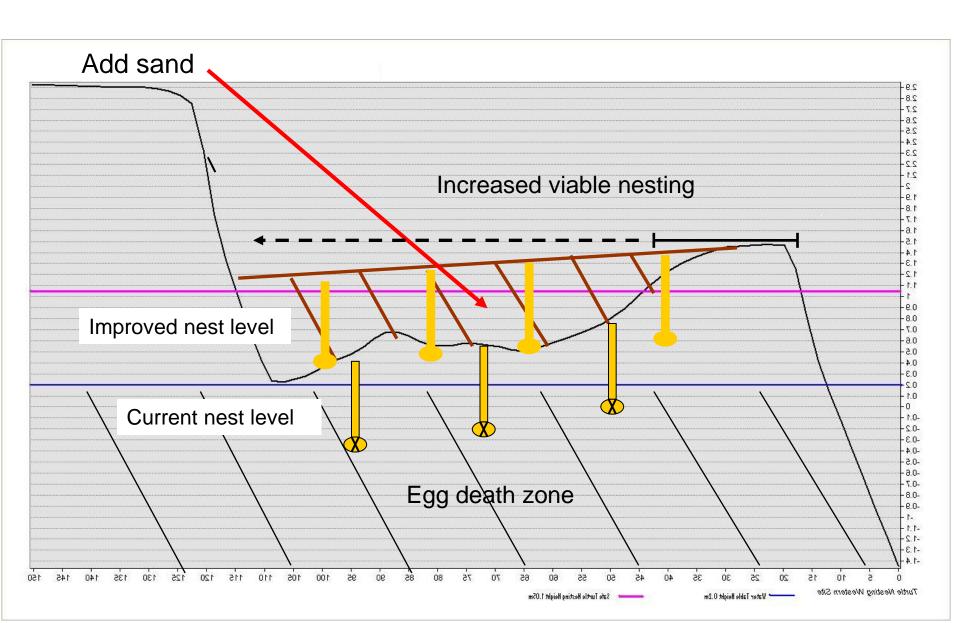

|                                         |

High Risk Highest

Legend:

Risk

## Compliance partnerships

- GBR Marine Park Authority
- Border Protection Command
- Queensland Parks & Wildlife Service
- Queensland Boating & Fisheries Patrol
- Queensland Water Police
- Australian Maritime Safety Authority
- Australian Federal Police
- Director of Public Prosecutions



## Island conservation priorities



#### Pisonia scale outbreak Capricornia Cays



Pisonia trees defoliating







Tryon Island six years after outbreak

#### Pisonia forest saved

Assessed extent of scale and ant outbreak







Released native ladybird predator

## Tryon Island forest recovery





2006 2014

#### Raine Island



## Solutions being trialled



### Improving the nesting area



## Beach reprofiling trial



## Raine Island in 2100?







#### www.gbrmpa.gov.au



John Hicks, Business Manager, Field Management, Queensland Parks and Wildlife Service Richard Quincey, Director, Field Management, Great Barrier Reef Marine Park Authority

**Phone** +61 7 4750 0700

**Email** john.hicks@gbrmpa.gov.au

richard.quincey@gbrmpa.gov.au

Address 2-68 Flinders St (PO Box 1379) Townsville QLD 4810