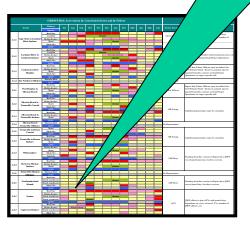

#### Risk Assessments

| Assessments |                                     |                   |         |             |     |                                        |           |     |      |     |                                         |                                         |                                         |                                         |
|-------------|-------------------------------------|-------------------|---------|-------------|-----|----------------------------------------|-----------|-----|------|-----|-----------------------------------------|-----------------------------------------|-----------------------------------------|-----------------------------------------|
|             | Sector                              | Category          | Jul     | Aug         | Sep | Oct                                    | Nov       | Dec | Jan  | Feb | Маг                                     | Арг                                     | May                                     | Jun                                     |
|             | Sector                              | Reef Line Fishery | Jui     | Aug         |     | OLI                                    |           |     | Jali | ren | IVI al                                  |                                         | way                                     | Juli                                    |
| 2.1.1       | Cape York Lockhart<br>River Inshore | Beche de Mer      | -       |             |     |                                        |           |     |      |     |                                         |                                         | -                                       |                                         |
|             |                                     | Crayfish/Lobster  | <i></i> |             |     |                                        |           |     |      |     |                                         |                                         |                                         |                                         |
|             |                                     | Trawl             |         |             |     |                                        |           |     |      |     |                                         | X////////                               | X////////                               |                                         |
|             |                                     | Net               |         |             |     |                                        |           |     |      |     |                                         |                                         | <b>Y</b> IIIIIIII                       |                                         |
| 2.1.2       | Lockhart River<br>Cooktown Inshore  | Reef Line Fishery |         |             |     |                                        |           |     |      |     |                                         |                                         |                                         |                                         |
|             |                                     | Beche de Mer      |         |             |     |                                        |           |     |      |     |                                         |                                         |                                         |                                         |
|             |                                     | Crayfish/Lobster  |         |             |     |                                        |           |     |      |     |                                         |                                         |                                         |                                         |
|             |                                     | Trawl             |         |             |     |                                        |           |     |      |     | 88888                                   |                                         |                                         | 999999999                               |
|             |                                     | Net               |         |             |     |                                        |           |     |      |     | ***********                             |                                         |                                         | 300000000000000000000000000000000000000 |
|             |                                     | Reef Line Fishery |         |             |     |                                        |           |     |      |     |                                         |                                         |                                         |                                         |
| 2.1.3       | Douglas                             | Trawl             |         |             |     | 50000000000000000000000000000000000000 | 888888888 |     |      |     |                                         | : ::::::::::::::::::::::::::::::::::::: | 900000000                               | 300000000000000000000000000000000000000 |
| 2.1.4       | F/Nth O'Shore                       | TT GP41           |         |             |     |                                        |           |     |      |     | 000000000000000000000000000000000000000 | 100000000000000000000000000000000000000 | <u> </u>                                | 100000000000000000000000000000000000000 |
| 2.2.1       |                                     | Reef Line Fishery |         |             |     |                                        |           |     |      |     |                                         |                                         |                                         |                                         |
|             | Beach                               | Trawl             | <i></i> |             |     |                                        |           |     |      |     |                                         | <b>†</b>                                | <b></b>                                 |                                         |
| 2.2.2       | Miss Bch Tvl Coastal                |                   |         |             |     |                                        |           |     |      |     |                                         |                                         |                                         |                                         |
| 2.2.3       | Mission Beach<br>Townsville Coastal | Reef Line Fishery |         |             |     |                                        |           |     |      |     |                                         |                                         |                                         |                                         |
|             |                                     | Beche de Mer      |         |             |     |                                        |           |     |      |     |                                         |                                         | 1                                       |                                         |
|             |                                     | Trawl             |         |             |     |                                        |           |     |      |     |                                         | <del> </del>                            |                                         |                                         |
| 2.2.4       | Miss Bch Tvl Oshore                 |                   |         |             |     |                                        |           |     |      |     |                                         |                                         |                                         |                                         |
| 2.3.1       | Tul Bowen Coastal                   |                   |         |             |     |                                        |           |     |      |     |                                         |                                         |                                         |                                         |
| 2.3.2       | Townsville Bowen<br>Inshore         | Reef Line Fishery |         |             |     |                                        |           |     |      |     |                                         |                                         |                                         |                                         |
|             |                                     | Beche de Mer      |         |             |     |                                        |           | 1   |      |     |                                         |                                         |                                         |                                         |
|             |                                     | Trawl             |         |             |     |                                        |           |     |      |     |                                         |                                         |                                         |                                         |
| 2.3.3       | Whitsundays                         | Trawl             |         |             |     |                                        |           |     |      |     |                                         |                                         |                                         |                                         |
| 2.3.4       |                                     | Reef Line Fishery |         |             |     |                                        |           |     |      |     |                                         |                                         |                                         |                                         |
|             | Inshore                             | Trawl             |         |             |     |                                        |           |     |      |     |                                         |                                         | *************************************** | **********                              |
| 2.3.5       | Tvl Mck O'Shore                     |                   |         |             |     |                                        |           |     |      |     |                                         |                                         |                                         |                                         |
| 2.4.1       | Northumberland                      | Trawl             |         |             |     |                                        |           |     |      |     |                                         |                                         |                                         |                                         |
|             | Islands                             | Net               |         |             |     |                                        |           |     |      |     |                                         |                                         |                                         |                                         |
| 2.4.2       | Swains                              | Reef Line Fishery |         |             |     |                                        |           |     |      |     |                                         |                                         |                                         |                                         |
|             |                                     | Trawl             |         | *********** |     |                                        |           |     |      |     |                                         |                                         |                                         |                                         |
| 2.4.3       | Capricorn Bunker                    | Reef Line Fishery |         |             |     |                                        |           |     |      |     |                                         |                                         |                                         |                                         |
|             |                                     | Trawl             |         |             |     |                                        |           |     |      |     |                                         |                                         |                                         |                                         |
| 2.4.4       | Capricorn Channel                   |                   |         |             |     |                                        |           |     |      |     |                                         |                                         |                                         |                                         |
| 2.5.1       | Hervey Bay                          |                   |         |             |     |                                        |           |     |      |     |                                         |                                         |                                         |                                         |
| 2.5.2       | Fraser Island                       |                   |         |             |     |                                        |           |     |      |     |                                         |                                         |                                         |                                         |
|             |                                     |                   |         |             |     | •                                      |           | -   | •    |     |                                         |                                         |                                         |                                         |

High Risk Highest

Legend:

Risk