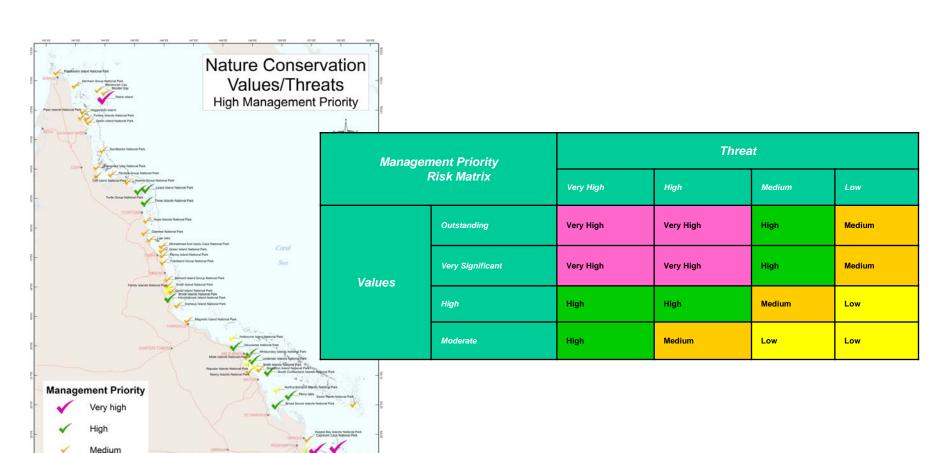

|                                         |                                         |
|             |                                     |                   |         |             |     | •                                      |           | -   | •    |     |                                         |                                         |                                         |                                         |

High Risk Highest

Legend:

Risk

## Compliance partnerships

- GBR Marine Park Authority
- Border Protection Command
- Queensland Parks & Wildlife Service
- Queensland Boating & Fisheries Patrol
- Queensland Water Police
- Australian Maritime Safety Authority
- Australian Federal Police
- Director of Public Prosecutions



## Island conservation priorities



#### Pisonia scale outbreak Capricornia Cays



Pisonia trees defoliating







Tryon Island six years after outbreak

#### Pisonia forest saved

Assessed extent of scale and ant outbreak







Released native ladybird predator

## Tryon Island forest recovery





2006 2014

#### Raine Island



## Solutions being trialled



### Improving the nesting area



## Beach reprofiling trial



## Raine Island in 2100?







#### www.gbrmpa.gov.au



John Hicks, Business Manager, Field Management, Queensland Parks and Wildlife Service Richard Quincey, Director, Field Management, Great Barrier Reef Marine Park Authority

**Phone** +61 7 4750 0700

**Email** john.hicks@gbrmpa.gov.au

richard.quincey@gbrmpa.gov.au

Address 2-68 Flinders St (PO Box 1379) Townsville QLD 4810