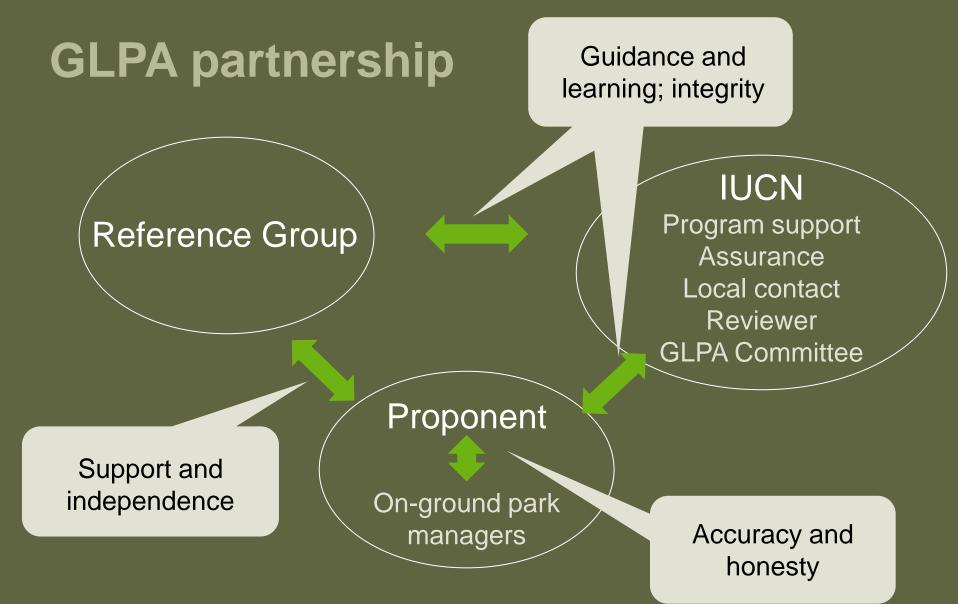

# Independent Reference Group - NSW

- Six members:
  - Ecological research, Park management, Cultural heritage, Ecotourism accreditation, Traditional ownership
- RG formed in August 2012 in partnership with NSW NPWS
- RG duties:
  - Wide diversity of tasks e.g. adaptation of standard, review of assurance, assessment of nominations
  - Significant voluntary time commitment
  - Commitment to understanding the GLPA process

## Proponent – NSW NPWS, Australia

- NSW NPWS 868 parks ~ 7 million ha
- NPWS pilot team duties:
  - Adaptation of standard, nomination preparation, secretariat
  - Significant investment of time
  - Commitment to the GLPA process
- Green list nominations
  - Montague Island Nature Reserve
  - Arakwal National Park & Cape Byron State Conservation Area

### **Positive pilot outcomes**

- Successful collaboration resulted in
  - 2 green list nominations sent to the GLPA Committee
  - open regional and international dialogue about best practice for PA management
- Partners working towards a similar goal
  - Balancing guidance, support and information sharing while maintaining independence

### Lessons learnt - Green List partnerships

- PA Managers can initiate the process, but development of effective partnership with RG is crucial
- Prepare and allocate time to interpret the GLPA standard
- RG communicate feedback to Proponent early and often
- Process needs administrative support and a dedicated secretariat
- The process needs to be:
  - efficient and interesting
  - clear, well-communicated and
  - <u>rewarding for the PA managers</u>