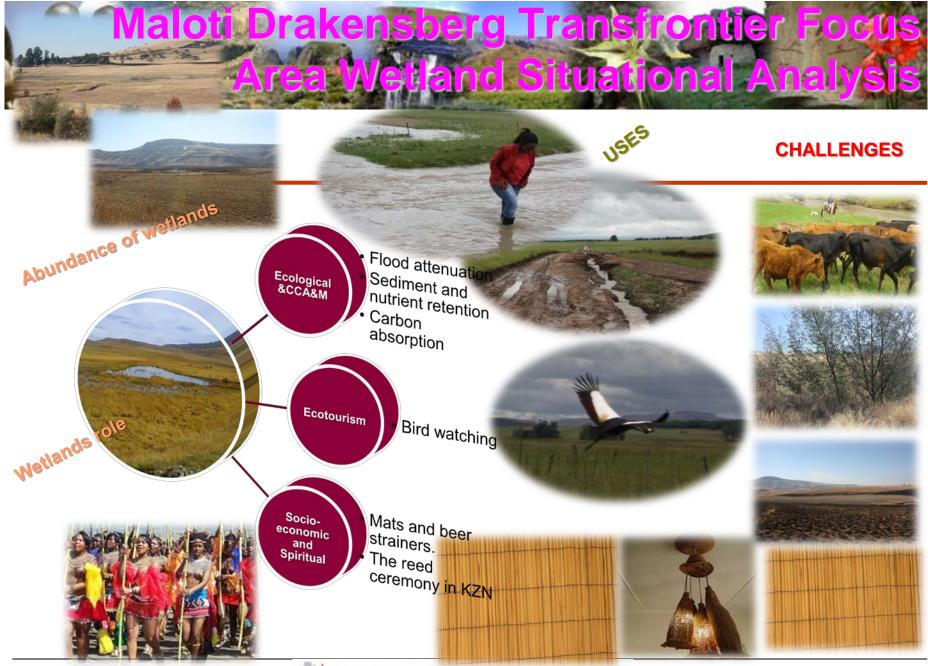

#### **APPROACH – COMMUNITY BASED ADAPTATION**

Maloti Drakensberg Transfrontier Project

#### APPROACH 1

Improved Rangeland management Participatory planning. Identify grazing areas. Zonation. Rotational grazing. <u>APPROACH 2</u> Wetland rehabilitation Excavations. Pasture Furrow reseeding. Stone-lines. Gabions.