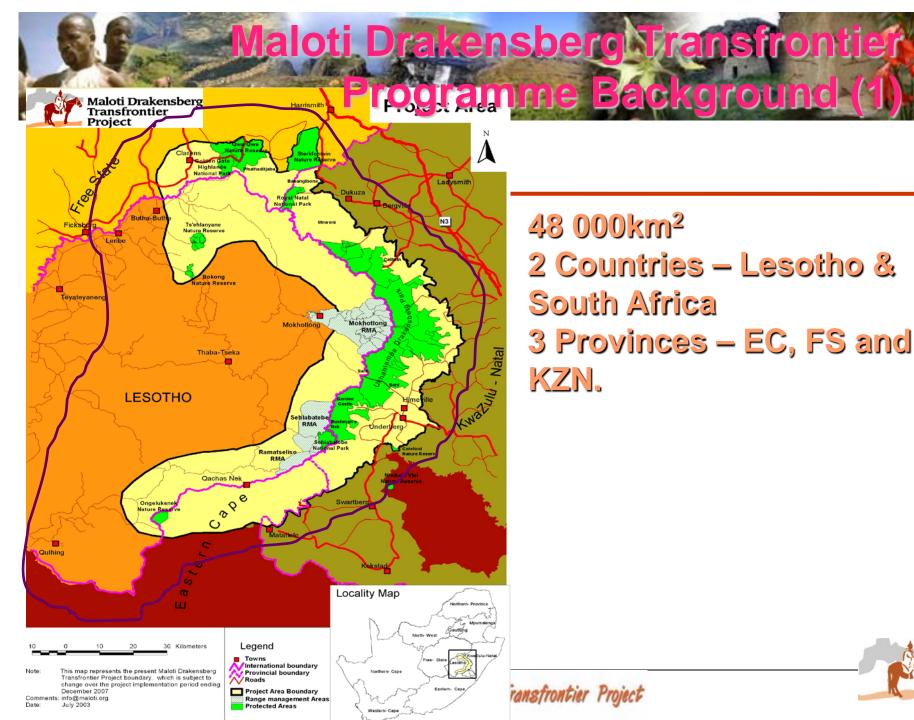

# IMPLEMENTING WETLAND REHABILITATION TO RESPOND TO DROUGHT IN THE MALOTI

## DRAKENSBERG TRANSFRONTIER FOCUS AREA

Ms. Joyce Loza (SA) & Mr. Lebamang Mabari (Lesotho)

Map showing the location of key role player project sites within the uThukela catchment area