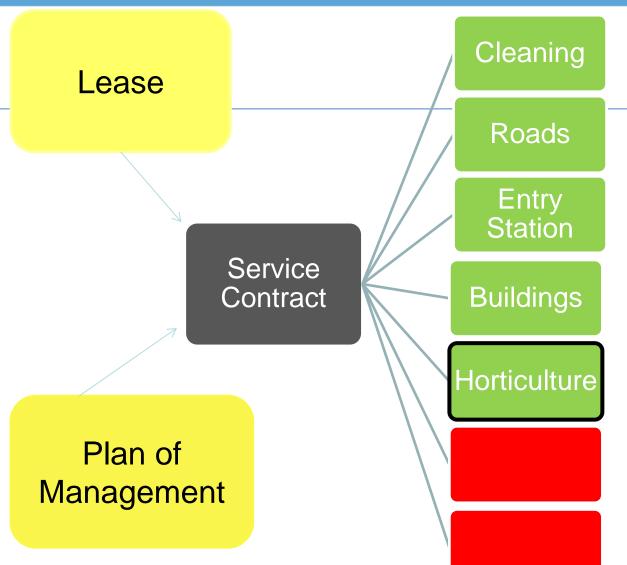

### **Key Features of Service Contract**

- Legal framework
- Management Committee
- Identifies classes of services
- exclusive
- excluded
- additional
- Benchmarking
- Dispute resolution

### **Key Features of Service Contract**

- ■Value for money
- No additional cost
- Competitive with market prices
- Within available funds

### **Board of Managemen**

Lease

Service Contract

Plan of Management

## Service Level Agreements

Lease

Service Contract

Plan of Management

Roads

Cleaning

Entry Station

Buildings