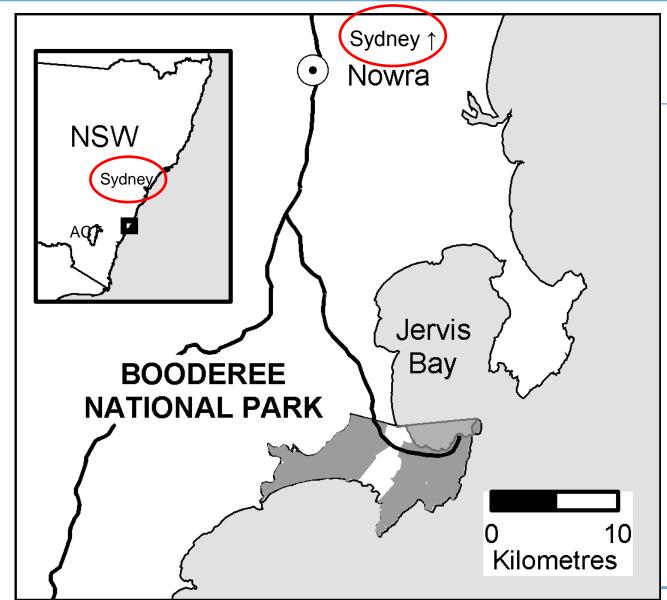

### **Important Dates**

- 1985 Aboriginal Land Grant (Jervis Bay Territory) Act 1986 enacted
- ■1987 Wreck Bay Aboriginal Community secure land tenure of 403 hectares. Council established.
- 1995 Park land and waters handed back to Wreck Bay Aboriginal Community
- 1995 Park leased back to Director of National Parks for 99 years 5 year reviews

### **Important Dates**

- 1996 Jervis Bay National Park Board of Management established with majority Wreck Bay Community representation
- 1998 Returned to traditional name Booderee National Park to reflect Aboriginal ownership
- ■1999 Wreck Bay Enterprises Limited established
- 2002 1st Plan of Management
- 2003 1st Service Contract commenced